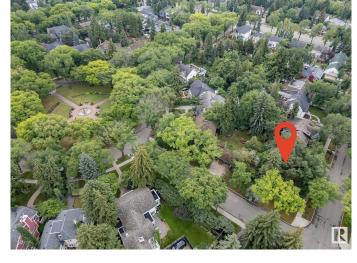

## \$824,999

0 Bedroom, 0.00 Bathroom, Single Family on 0.00 Acres

Glenora, Edmonton, AB

Very rare opportunity to build your dream home in the prestigious Neighborhood of Glenora, situated on the corner of 102 Ave & 134 St with a view of Alexander circle & a 2-minute walk to the fountain! This lot has no demolition required, build your dream home on this absolutely stunning and extremely rare lot that sides lush trees for extreme privacy mature trees for a relaxing backyard to entertain. Located within the Glenora school district and close to all Community amenities. Brand new pickle ball courts, Skating rinks, Tennis Courts and Outdoor community garden and gym. Steps away to the future 142ST/Glenora LRT Station, West Block project, short walk to Vies for Pies/Columbian Coffee and the 133 St Glenora LRT Station.

# **Community Information**

Address 10235 134 Street

Area Edmonton
Subdivision Glenora
City Edmonton
County ALBERTA

Province AB

Postal Code T5N 2A6