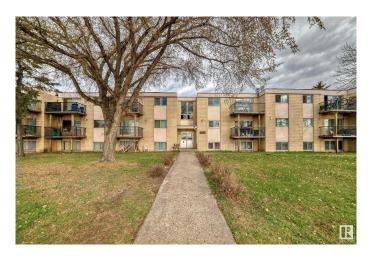

# \$72,900 - 7 13230 Fort Road, Edmonton

MLS® #E4395092

## \$72,900

2 Bedroom, 1.00 Bathroom, 753 sqft Condo / Townhouse on 0.00 Acres

Belvedere, Edmonton, AB

Bright and sunny 2 bedroom suite that is clean. Perfect investment property. Tenants are already in place. New flooring, upgraded cabinets, dining area, spacious bedrooms, large living room with huge windows, 2 ample sized bedrooms and an extra large storage room. Same floor laundry. Parking stall included. Close to Belvedere LRT, Costco, Superstore, Walmart, Manning Crossing shopping and some wonderful restaurants. Low condo fees include heat and water.

# **Exterior**

Exterior Wood, Stucco, Vinyl

Exterior Features Landscaped, Picnic Area, Playground Nearby, Public Transportation,

Schools, Shopping Nearby

Roof Tar & T

Foundation Concrete Perimeter