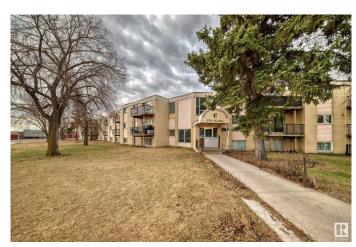

# \$72,900 - 7 13230 Fort Road, Edmonton

MLS® #E4395092

## \$72,900

2 Bedroom, 1.00 Bathroom, 753 sqft Condo / Townhouse on 0.00 Acres

Belvedere, Edmonton, AB

Bright and sunny 2 bedroom suite that is clean. Perfect investment property. Tenants are already in place. New flooring, upgraded cabinets, dining area, spacious bedrooms, large living room with huge windows, 2 ample sized bedrooms and an extra large storage room. Same floor laundry. Parking stall included. Close to Belvedere LRT, Costco, Superstore, Walmart, Manning Crossing shopping and some wonderful restaurants. Low condo fees include heat and water.

# **Exterior**

Exterior Wood, Stucco, Vinyl

Exterior Features Landscaped, Picnic Area, Playground Nearby, Public Transportation,

Schools, Shopping Nearby

Roof Tar & T

Foundation Concrete Perimeter