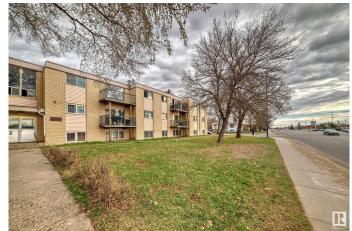

# \$72,900 - 7 13230 Fort Road, Edmonton

MLS® #E4395092

## \$72,900

2 Bedroom, 1.00 Bathroom, 753 sqft Condo / Townhouse on 0.00 Acres

Belvedere, Edmonton, AB

Bright and sunny 2 bedroom suite that is clean. Perfect investment property. Tenants are already in place. New flooring, upgraded cabinets, dining area, spacious bedrooms, large living room with huge windows, 2 ample sized bedrooms and an extra large storage room. Same floor laundry. Parking stall included. Close to Belvedere LRT, Costco, Superstore, Walmart, Manning Crossing shopping and some wonderful restaurants. Low condo fees include heat and water.

# **Exterior**

Exterior Wood, Stucco, Vinyl

Exterior Features Landscaped, Picnic Area, Playground Nearby, Public Transportation,

Schools, Shopping Nearby

Roof Tar & T

Foundation Concrete Perimeter