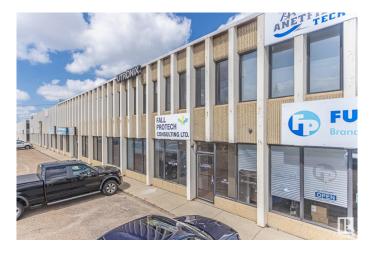

## \$7,950,000

0 Bedroom, 0.00 Bathroom, Industrial on 0.00 Acres

Mcintyre Industrial, Edmonton, AB

This amazing parcel is right on 51 Ave with two buildings. It would be especially good for an owner/user in need of an excellent southside office space, with a built in income/investment property. These two buildings are on one title with approx 2.27 acres of land. Building #1(8704-51 Ave) is a two story office building with approx 20,400 sq ft. Building #2(8708-51 Ave) is a multi-bay warehouse with approx 26,602 sq ft. Of note: a new roof was put on the building the spring of 2024 and a partial roof on the warehouse.

Built in 1977

## **Exterior**

Exterior Block, Precast Construction Block, Precast