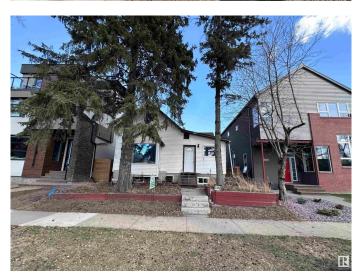

### \$499,900

1 Bedroom, 3.00 Bathroom, 1,260 sqft Single Family on 0.00 Acres

Rossdale, Edmonton, AB

Infill lot in the desirable neighborhood of Rossdale with view of Legislature Building. Could be renovated to maintain a livable home. Has Jacuzzi and Sauna. Available for quick possession. Zoned for infills, and can accommodate a duplex or front to back 4-plex.

Built in 1910