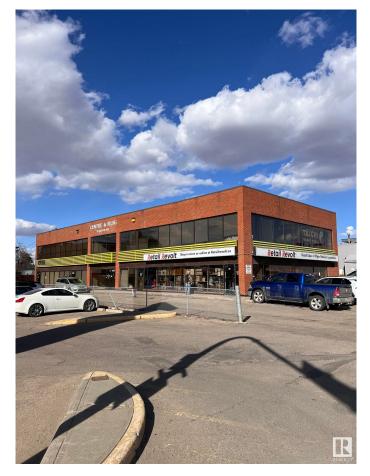

# \$0 - 202 95 Mcleod Avenue, Spruce Grove

MLS® #E4383330

#### \$0

0 Bedroom, 0.00 Bathroom, Office on 0.00 Acres

West Grove, Spruce Grove, AB

Step into a workspace that speaks volumes about your business's professionalism and ambition. This second-floor office boasts an abundance of natural light. Creating an inviting and energizing environment for you and your team. Pylon Signage opportunity at \$50/month.

## Exterior

Exterior Brick

Construction Brick