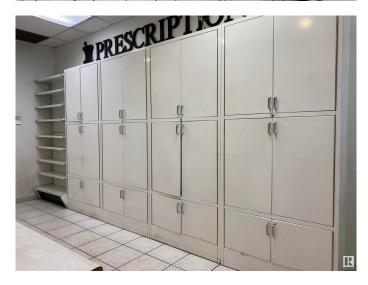

#### \$688,888

0 Bedroom, 0.00 Bathroom, Retail on 0.00 Acres

Mccauley, Edmonton, AB

Solid 2 storey commercial building in the heart of Vietnam and Chinatown across from Lucky 97 Supermarket, approximately 2060 sqft on the main floor. Formerly Linton Drugs Business for over 40 years. Approximately 1700 sqft 3 Bedroom suite with fireplace, 2 decks, bath & ensuite. Basement was used as a bean sprout factory. Main floor retail suitable for all kind of business such as: Pharmacy, Medical clinic, Lawyers, Retail...Live upstairs or rent it out. Suite upstairs is occupied by seller's relative. Price reduced to sell, Will look at all offers.