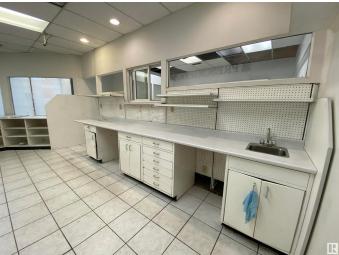

#### \$688,888

0 Bedroom, 0.00 Bathroom, Retail on 0.00 Acres

Mccauley, Edmonton, AB

Solid 2 storey commercial building in the heart of Vietnam and Chinatown across from Lucky 97 Supermarket, approximately 2060 sqft on the main floor. Formerly Linton Drugs Business for over 40 years. Approximately 1700 sqft 3 Bedroom suite with fireplace, 2 decks, bath & ensuite. Basement was used as a bean sprout factory. Main floor retail suitable for all kind of business such as: Pharmacy, Medical clinic, Lawyers, Retail...Live upstairs or rent it out. Suite upstairs is occupied by seller's relative. Price reduced to sell, Will look at all offers.