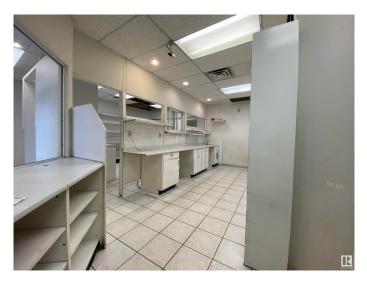

#### \$688,888

0 Bedroom, 0.00 Bathroom, Retail on 0.00 Acres

Mccauley, Edmonton, AB

Solid 2 storey commercial building in the heart of Vietnam and Chinatown across from Lucky 97 Supermarket, approximately 2060 sqft on the main floor. Formerly Linton Drugs Business for over 40 years. Approximately 1700 sqft 3 Bedroom suite with fireplace, 2 decks, bath & ensuite. Basement was used as a bean sprout factory. Main floor retail suitable for all kind of business such as: Pharmacy, Medical clinic, Lawyers, Retail...Live upstairs or rent it out. Suite upstairs is occupied by seller's relative. Price reduced to sell, Will look at all offers.