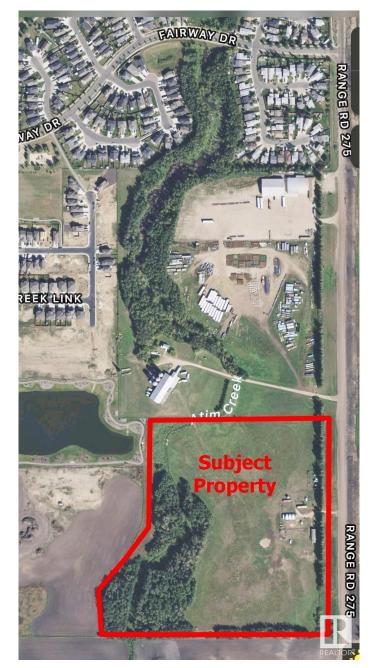

#### \$3,250,000

0 Bedroom, 0.00 Bathroom, Land Commercial on 0.00 Acres

None, Stony Plain, AB

30+ acres ready for the next phase of development in Stony Plain and located directly off Veterans Boulevard. Amazing location for residential development. GST is applicable.

## **Community Information**

| Address     | 52422 Rg Rd 275 |
|-------------|-----------------|
| Area        | Stony Plain     |
| Subdivision | None            |
| City        | Stony Plain     |
| County      | ALBERTA         |
| Province    | AB              |
| Postal Code | T7Z 1Y3         |